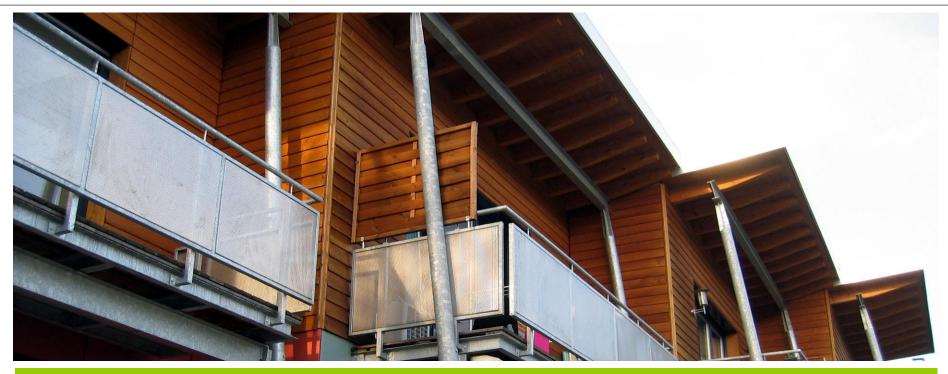

## [Z] Deco-tec®

Water-based coating systems for not dimensionally stable wooden building components in- and outdoors

## [Z] Deco-tec® products offer many advantages:

» ... eco-friendly as they are water based «

1C-Hydro-Basis

- » ... one-component system, for easy use «
- » ... protection of timber against the elements, ...
  - ⇒ open to diffusion, the timber can "breathe", therefore regulating the humidity of the timber and protecting against secondary damage
  - ⇒ water repellent
  - ⇒ highly stretchable, to compensate for any swelling or shrinkage of the timber «
- » ... are focused on UV-stable pigments for color fastness «
- » [Z] Deco-tec<sup>®</sup>, the choice of the demanding manufacturer, is very economical, and quick and easy to apply. «