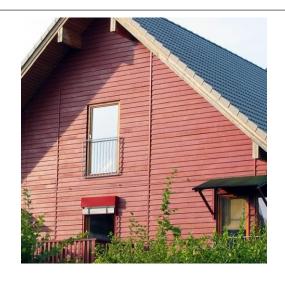

## [Z] Deco-tec®

Water-based coating systems for not dimensionally stable wooden building components in- and outdoors

## [Z] Deco-tec® products offer many advantages:

» ... eco-friendly as they are water based «

1C-Hydro-Basis

- » ... one-component system, for easy use «
- » ... protection of timber against the elements, ...
  - ⇒ open to diffusion, the timber can "breathe", therefore regulating the humidity of the timber and protecting against secondary damage
  - ⇒ water repellent
  - ⇒ highly stretchable, to compensate for any swelling or shrinkage of the timber «
- » ... are focused on UV-stable pigments for color fastness «
- » [Z] Deco-tec<sup>®</sup>, the choice of the demanding manufacturer, is very economical, and quick and easy to apply. «