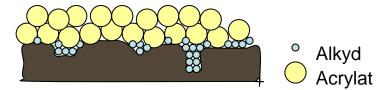

Dip paint

Brush

Alkyd Acrylat

## [Z] Deco-tec® 5410 Dip Glaze

- ▶ hybrid from alkyd and acrylat⇒ for exceptional substrate fixation
- ▶ highly transparent pigments
  - ⇒ to accent the grain of the timber
  - ⇒ for intense colors
- ► integrated in **Zobel Color Mixing System** 
  - ⇒ Basis DEL
- coating system with one product
  - ⇒ reduces inventories
- ► silk shine (ca. 35 units)

| [Z] Deco-tec® | 5230 | Glazing | Primer |
|---------------|------|---------|--------|
|---------------|------|---------|--------|

- ➤ coloring in combination with [Z] Deco-tec® 5430 Spray Glaze
- hybrid from alkyd and acrylat for perfect fixation on the timber