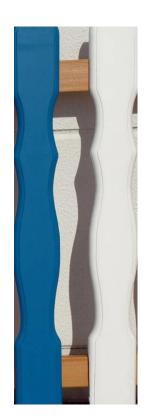

## [Z] Deco-tec® is highly stretchable

- ▶ to compensate for any swelling or shrinkage of the timber
- reduces danger of hail damage

## Elongation at break during tensile test 1), 2)

(average value derived from several measurements)

| Product                          | Elongation at<br>Break [%] |
|----------------------------------|----------------------------|
| [Z] Deco-tec® 5430 Spray Glaze   | 169                        |
| [Z] Deco-tec® 5480 Spray Coating | 119                        |