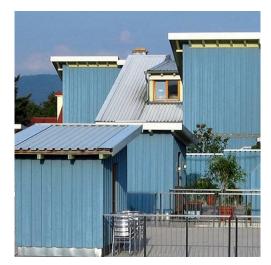

## [Z] Deco-tec®

Water-based coating systems for not dimensionally stable wooden building components in- and outdoors

## [Z] Deco-tec® products offer many advantages:

» ... eco-friendly as they are water based «

1C-Hydro-Basis

- » ... one-component system, for easy use «
- » ... protection of timber against the elements, ...
  - ⇒ open to diffusion, the timber can "breathe", therefore regulating the humidity of the timber and protecting against secondary damage
  - ⇒ water repellent
  - ⇒ highly stretchable, to compensate for any swelling or shrinkage of the timber «
- » ... are focused on UV-stable pigments for color fastness «
- » [Z] Deco-tec<sup>®</sup>, the choice of the demanding manufacturer, is very economical, and quick and easy to apply. «