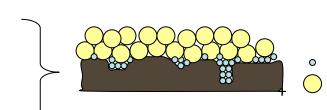

# [Z] Deco-tec® 5280 Insulating Primer white, opaque

- ▶ use with [Z] Deco-tec® 5480
- excellent bonding bridge: Hybrid system from alkyd and acrylat
- ▶ insulating properties against water-soluble ingredients of deciduous and coniferous trees
- ready to use
- ▶ high level of solid bodies for high opacity
- ▶ excellent flowing properties
  ⇒ no time-consuming sanding of drip marks
- good sandability

## [Z] Deco-tec® 5380 Insulating Intermediate Coat, white opaque

- ▶ use with [Z] Deco-tec® 5280 Primer and [Z] Deco-tec® 5480 Spray Coating
- **▶** insulating properties for resinous timber
  - ⇒ minimizes danger of discoloration
  - ⇒ reduces risk of surface disorders of the top coat caused by solvent properties of resinous ingredients
- ▶ insulating properties against water-soluble wood ingredients