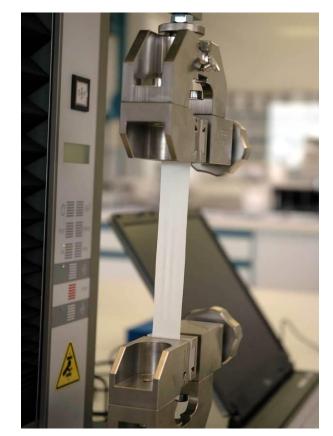

## [Z] Deco-tec® is highly stretchable

- ▶ to compensate for any swelling or shrinkage of the timber
- reduces danger of hail damage

## Elongation at break during tensile test 1), 2)

(average value derived from several measurements)

| Product                          | Elongation at<br>Break [%] |
|----------------------------------|----------------------------|
| [Z] Deco-tec® 5430 Spray Glaze   | 169                        |
| [Z] Deco-tec® 5480 Spray Coating | 119                        |