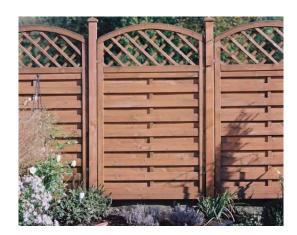

## [Z] Deco-tec® – the right product for every application

| Coloring                    | Glazing                                         |                                                               |                                                           |                                                   | Opaque                                                  |                                                     |
|-----------------------------|-------------------------------------------------|---------------------------------------------------------------|-----------------------------------------------------------|---------------------------------------------------|---------------------------------------------------------|-----------------------------------------------------|
| Product*                    | [ <b>Z] Deco-tec<sup>®</sup></b> 5410 Dip Glaze | <b>[Z] Deco-tec<sup>®</sup> 5420</b> Weather Protection Glaze | [ <b>Z] Deco-tec<sup>®</sup></b> 5425 Terrace Maintenance | [ <b>Z] Deco-tec<sup>®</sup></b> 5430 Spray Glaze | [Z] Deco-tec <sup>®</sup> 5450 Weather Protection Color | [ <b>Z] Deco-tec<sup>®</sup></b> 5480 Spray Coating |
| Application of the Top Coat |                                                 |                                                               |                                                           | >1 <b>-</b>                                       |                                                         | <b>→</b>                                            |
| Application                 |                                                 |                                                               |                                                           |                                                   |                                                         |                                                     |
| Balkony boards              | ++                                              | ++                                                            |                                                           | ++                                                | ++                                                      | ++                                                  |
| Block houses                | +                                               | ++                                                            |                                                           | ++                                                | ++                                                      | ++                                                  |
| Carports                    | +                                               | ++                                                            |                                                           | ++                                                | ++                                                      | ++                                                  |
| Roof soffits                | ++                                              | ++                                                            |                                                           | ++                                                | ++                                                      | ++                                                  |
| Facades                     | +                                               | ++                                                            |                                                           | ++                                                | ++                                                      | ++                                                  |
| Garden houses               | ++                                              | ++                                                            |                                                           | ++                                                | ++                                                      | ++                                                  |
| Garden furniture            |                                                 |                                                               |                                                           |                                                   |                                                         |                                                     |
| Window shutters             |                                                 | +                                                             |                                                           | ++                                                |                                                         | ++                                                  |
| Play equipment              | ++                                              |                                                               | +                                                         |                                                   |                                                         |                                                     |
| Terrace decking             |                                                 |                                                               | ++                                                        |                                                   |                                                         |                                                     |
| Fences                      | ++                                              | ++                                                            |                                                           | ++                                                | ++                                                      | ++                                                  |