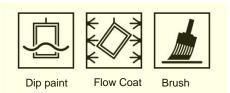

## [Z] Deco-tec® 5100 Impregnation

Dip paint

Flow Coat

Brush

- preventive protection against blue stain, wood destroying fungi and insects
  - ⇒ for statically not stressed outdoor timber elements without ground contact
- ► fast drying
  - ⇒ can be further processed after ca. 2 hours
- excellent sandability
- ▶ hybrid system with finely seized alkyd resin⇒ high penetration depth
- ▶ mild odor
- equalizes uneven suction behavior of the substrate
  - ⇒ improves color uniformity of the primer

#### Material consumption, based on application method

► Brush

consumption ca. 80 - 100 ml/m² per application best results when applying with acrylic brushes

► Roll on

consumption ca. 80 - 100 ml/m² per application foam- or gauze-rollers can be used

Dip paint

consumption ca. 80 - 100 ml/m² per application

Spray

consumption based on product: 125 – 175 ml/m<sup>2</sup> per application (overspray not taken into consideration)