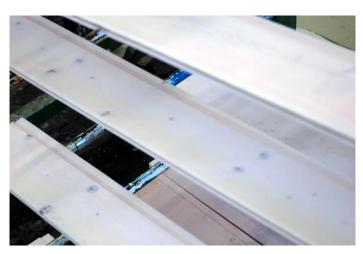

## [Z] Deco-tec® – the right product for every application

| Coloring                    | Glazing                                         |                                                               |                                                           |                                                   | Opaque                                                  |                                                     |
|-----------------------------|-------------------------------------------------|---------------------------------------------------------------|-----------------------------------------------------------|---------------------------------------------------|---------------------------------------------------------|-----------------------------------------------------|
| Product*                    | [ <b>Z] Deco-tec<sup>®</sup></b> 5410 Dip Glaze | <b>[Z] Deco-tec<sup>®</sup> 5420</b> Weather Protection Glaze | [ <b>Z] Deco-tec<sup>®</sup></b> 5425 Terrace Maintenance | [ <b>Z] Deco-tec<sup>®</sup></b> 5430 Spray Glaze | [Z] Deco-tec <sup>®</sup> 5450 Weather Protection Color | [ <b>Z] Deco-tec<sup>®</sup></b> 5480 Spray Coating |
| Application of the Top Coat |                                                 |                                                               |                                                           | >1 <b>-</b>                                       |                                                         | <b>→</b>                                            |
| Application                 |                                                 |                                                               |                                                           |                                                   |                                                         |                                                     |
| Balkony boards              | ++                                              | ++                                                            |                                                           | ++                                                | ++                                                      | ++                                                  |
| Block houses                | +                                               | ++                                                            |                                                           | ++                                                | ++                                                      | ++                                                  |
| Carports                    | +                                               | ++                                                            |                                                           | ++                                                | ++                                                      | ++                                                  |
| Roof soffits                | ++                                              | ++                                                            |                                                           | ++                                                | ++                                                      | ++                                                  |
| Facades                     | +                                               | ++                                                            |                                                           | ++                                                | ++                                                      | ++                                                  |
| Garden houses               | ++                                              | ++                                                            |                                                           | ++                                                | ++                                                      | ++                                                  |
| Garden furniture            |                                                 |                                                               |                                                           |                                                   |                                                         |                                                     |
| Window shutters             |                                                 | +                                                             |                                                           | ++                                                |                                                         | ++                                                  |
| Play equipment              | ++                                              |                                                               | +                                                         |                                                   |                                                         |                                                     |
| Terrace decking             |                                                 |                                                               | ++                                                        |                                                   |                                                         |                                                     |
| Fences                      | ++                                              | ++                                                            |                                                           | ++                                                | ++                                                      | ++                                                  |

#### Material consumption, based on application method

► Brush

consumption ca. 80 - 100 ml/m² per application best results when applying with acrylic brushes

► Roll on

consumption ca. 80 - 100 ml/m² per application foam- or gauze-rollers can be used

Dip paint

consumption ca. 80 - 100 ml/m² per application

Spray

consumption based on product: 125 – 175 ml/m<sup>2</sup> per application (overspray not taken into consideration)